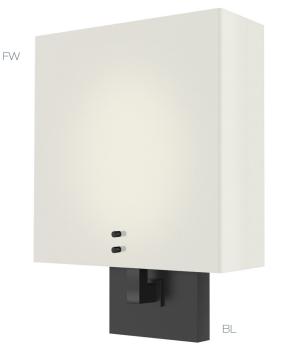

## Zen

Textile fabric acrylic shade on square tubing makes an elegant hospitality luminaire solution.

Also available as frosted white acrylic diffuser.

Incandescent dimmable with Triac dimmer. LED DOB dimmable with Triac or ELV dimmer.