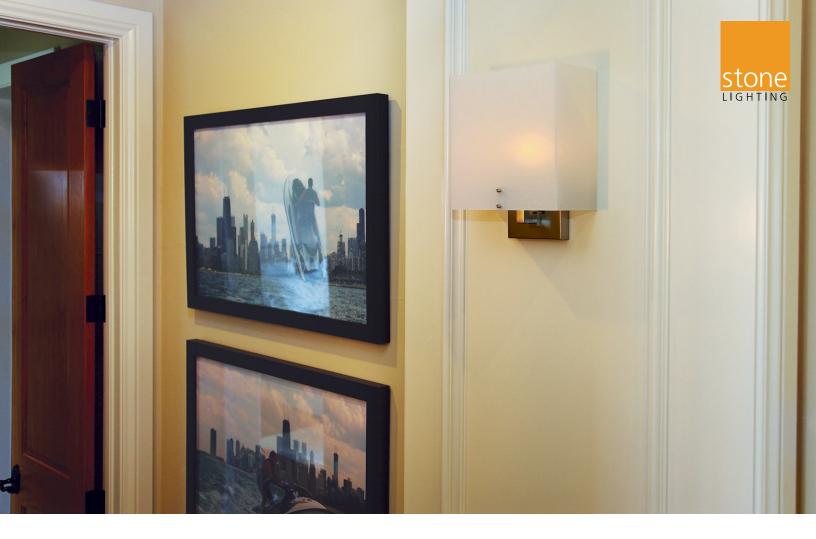

## Zen

Textile fabric acrylic shade on square tubing makes an elegant hospitality luminaire solution.

Also available as frosted white acrylic diffuser.

Incandescent dimmable with Triac dimmer. LED DOB dimmable with Triac or ELV dimmer.