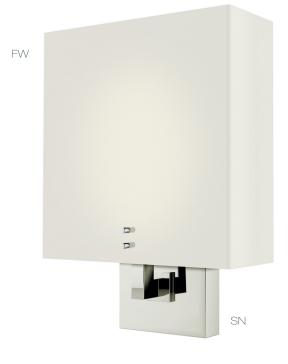

## Zen

Textile fabric acrylic shade on square tubing makes an elegant hospitality luminaire solution.

Also available as frosted white acrylic diffuser.

Incandescent dimmable with Triac dimmer. LED DOB dimmable with Triac or ELV dimmer.