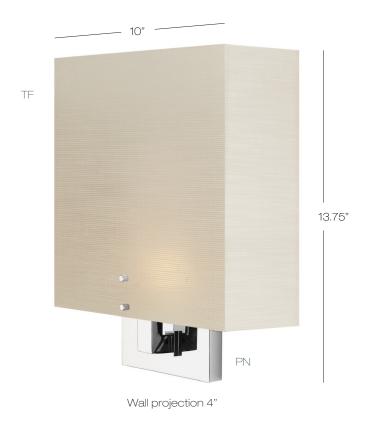

## Zen

Textile fabric acrylic shade on square tubing makes an elegant hospitality luminaire solution.

Also available as frosted white acrylic diffuser.

Incandescent dimmable with Triac dimmer. LED DOB dimmable with Triac or ELV dimmer.