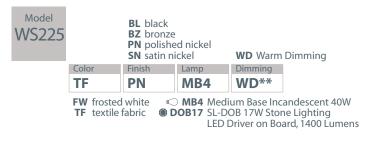

## Zen

Textile fabric acrylic shade on square tubing makes an elegant hospitality luminaire solution.

Also available as frosted white acrylic diffuser.

Incandescent dimmable with Triac dimmer. LED DOB dimmable with Triac or ELV dimmer.

MB4 Lamp not included.

\*\*Warm dimming available. Consult customer service.

## Polished Nickel finish: Special Order - MOQ 25pcs.